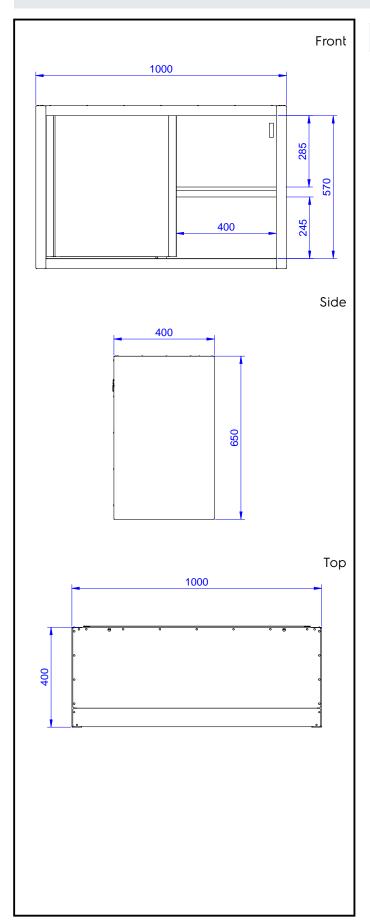

# **Key Information:**

N° of doors:

133209 (PSS1000LCN)2External dimensions, Width:1000 mmExternal dimensions, Depth:400 mmExternal dimensions, Height:650 mm

Standard Preparation 1000 mm Wall Cupboard with 2 Doors & Plate Rack